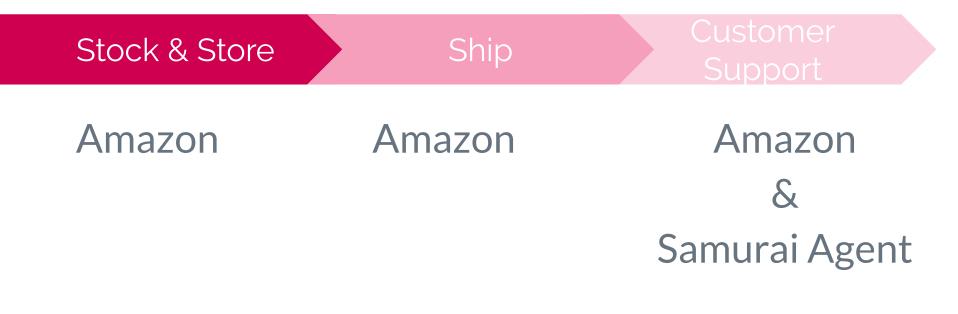

## Amazon FBA service

#### Fulfilment by Amazon FBA)

Amazon will undertake all storage and shipment of your products You don't have to do any odd jobs.